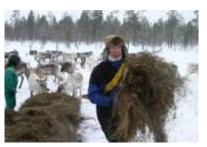

#### TASTE OF REINDEER HERDER'S DAY

Enjoy a "taste" reindeer herder's real world by joining in with feeding his reindeer in the wilderness. The tour starts with a short car transfer to the farm and continues with a snowmobile sledge to the reindeer herd. The reindeer herder will be driving the snowmobile while you can enjoy watching the scenery from the sledge. Feeding the reindeer gives you the perfect chance for observing these peaceful animals. While watching the reindeer, enjoy a cosy coffee break around the open fire. This is a tranquil time for reindeer and herders together; genuine and real life! Duration 3-3,5 hrs

PRICE: 188 € / person when 2 persons

Price includes: transfers, warm clothing, sledge transfer to reindeer, programme with reindeer herder, coffee & pastry

Visit a home farm where the mother is a felt artisan and a Sami craft master. In the atelier you will see how Sami art takes shapes and colors from the surrounding nature and how the mother has clothed her family from head to toe with traditional Sami clothing. Your host will also tell you about Sami culture and reindeer herding. You will feed reindeer and hear more about reindeer herding in past and today. Tea is included. Duration 2-2,5 hrs.