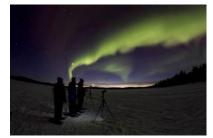

### **AURORA WORKSHOP**

Led by an Aurora photographer, enjoy a pre-tour workshop to learn how to capture the Aurora on your own camera. You'll learn all about the Northern Lights and how to use the settings on your camera to best effect, duration 1 hr. The workshop normally takes place during the first afternoon or before an aurora hunting evening. Tripods available for guests free use.

PRICE: 55 €/person when min. 2 persons