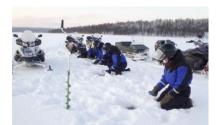

#### WINTER FISHING BY SNOWMOBILES

This winter fishing safari will take you by snowmobile to Lake Menesjärvi or the nearby Lake Kuivajärvi where you will learn secrets of winter fishing with a guide. Duration 2 hours.

PRICE: 135 €/person min. 2 pers driving 2/snowmobile SUPPLEMENT: 40 € when driving 1 person / snowmobile

**All snowmobile safaris include:** English guidance, warm clothing, snowmobiles (1-2 persons /snowmobile) or sledge ride, fuel, license, insurance (own risk 800 eur/snowmobile) and winter fishing safari includes fishing equipment