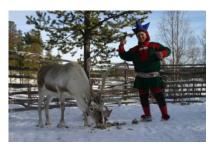

#### TASTE OF REINDEER HERDER'S DAY

Enjoy a "taste" reindeer herder's real world by joining in with feeding his reindeer in the wilderness. The tour starts with a short car transfer to the farm and continues with a snowmobile sledge to the reindeer herd. The reindeer herder will be driving the snowmobile while you can enjoy watching the scenery from the sledge. Feeding the reindeer gives you the perfect chance for observing these peaceful animals. While watching the reindeer, enjoy a cosy coffee break around the open fire. This is a tranquil time for reindeer and herders together; genuine and real life! Duration 3-3,5 hrs

PRICE: 188 € / person when 2 persons

Price includes: transfers, warm clothing, sledge transfer to reindeer, programme with reindeer herder, coffee & pastry

Visit a home farm where the mother is a felt artisan and a Sami craft master. In the atelier you will see how Sami art takes shapes and colors from the surrounding nature and how the mother has clothed her family from head to toe with traditional Sami clothing. Your host will also tell you about Sami culture and reindeer herding. You will feed reindeer and hear more about reindeer herding in past and today. Tea is included. Duration 2-2,5 hrs.